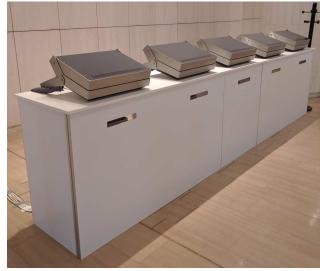

Other selfservice tasks like e.g. certificate printing or attendance control are also possible, contact us for more details.

Optionally we can provide a counter that has specifically been designed for the PSS. The counter is about 1 meter high and has paper pass-through slots in the front so the printer can be placed out of sight. The front and side panels are replaceable and can be changed to display your logo or branding, contact us for available options.