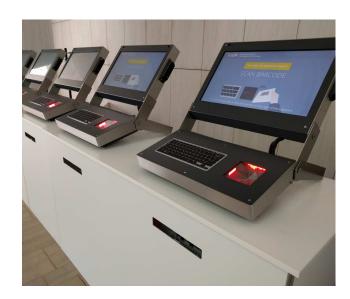

Our redesigned onsite registration software for the PSS aims at providing a quick, full featured and easy to use interface for your participants. They can handle all registration tasks themselves, whether your participant is pre-registered and only needs to print his/her badge, needs to pay for an onsite registration or wishes to register for additional entitlements.

Other selfservice tasks like e.g. certificate printing or attendance control are also possible, contact us for more details.

Optionally we can provide a counter that has specifically been designed for the PSS. The counter is about 1 meter high and has paper pass-through slots in the front so the printer can be placed out of sight. The front and side panels are replaceable and can be changed to display your logo or branding, contact us for available options.