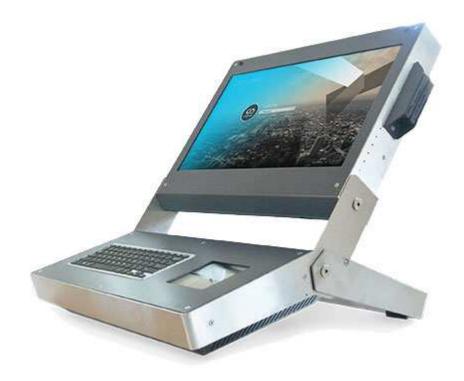

## **Portable Selfservice Station**

The Portable Selfservice Station (PSS) is our own designed and produced selfservice unit that can be used for all participant selfservice tasks during your event. The PSS has a table top design which allows for easier transport and setup, while providing a recognisable profile so your participants will easily recognise where they need to go.