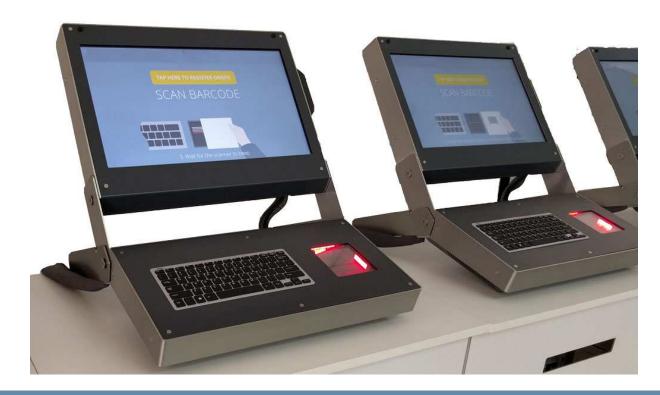

Our redesigned onsite registration software for the PSS aims at providing a quick, full featured and easy to use interface for your participants. They can handle all registration tasks themselves, whether your participant is pre-registered and only needs to print his/her badge, needs to pay for an onsite registration or wishes to register for additional entitlements.